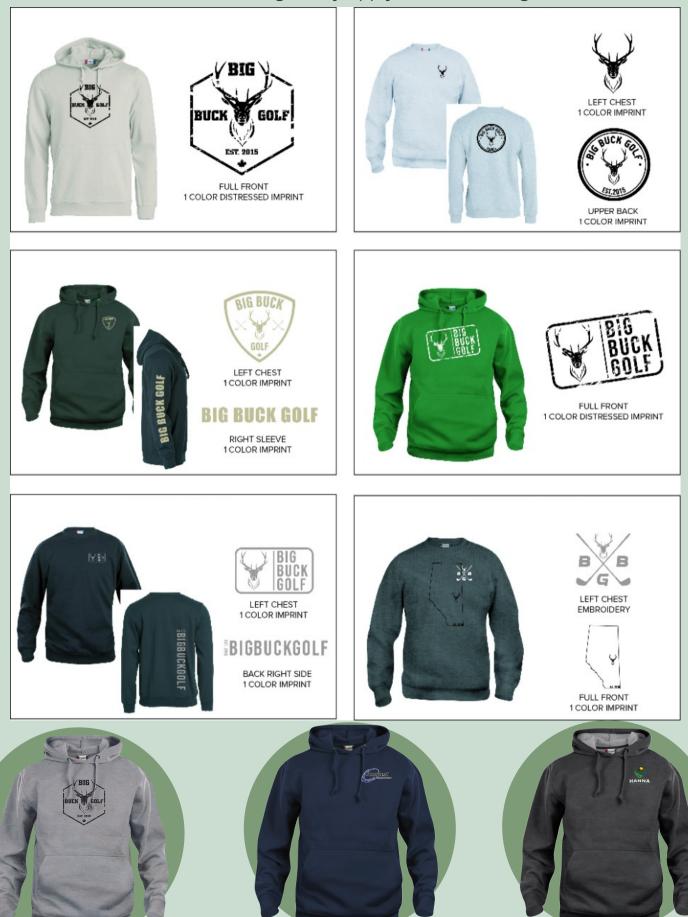

UR ONE LOCATION LOGO

- • Unisex modern fit in  $280 \text{ g/m}^2$  fleece
- 65% polyester / 35% cotton with an anti-pill finish
- Side pockets and elastic waistband with drawstring
- Preshrunk fabric is soft and stabilized for easy wash and wear
- Elastic leg cuff for a great fit
- Tear away label
- Adult sizes XS-3XL
- Select colours in 4XL & 5XL





To order contact us at 1-866-824-4282 sales@bigbuckgolf.com www.bigbuckgolf.com

-No Minimum Order Required -QTY Discount Available -Blank Orders Available

-Sizing Samples Available Upon Request -Included In Decoration is up to 8"x8" Heat Transfer Single Color or 5" X 5" Embroidery up to 4 Color

- Addition Charges for Larger Designs and Multiple Placements

# **Examples of Logo Placements**

\*Extra Charges May Apply For Some Designs\*