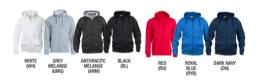

## STOCKHOLM Hoodie - \$45.00

PRICE INCLUDES SINGLE COLOUR ONE LOCATION LOGO

- Unisex modern fit in  $280 \text{ g/m}^2$  fleece
- 65% polyester / 35% cotton with an anti-pill finish
- Preshrunk fabric is soft and stabilized for easy wash and wear
- Flat lace drawstring at hood with burnished metal grommets
- Front pocket with phone strap and grommet for headphone cord
- Twill neck tape and tear away label
- Adult sizes XS-3XL
- Select colours in 4XL & 5XL

### STOCKHOLM Full Zip - \$55.00

PRICE INCLUDES SINGLE COLOUR ONE LOCATION LOGO

- Unisex modern fit in  $280 \text{ g/m}^2$  fleece
- 65% polyester / 35% cotton with an anti-pill finish
- Preshrunk fabric is soft and stabilized for easy wash and wear •
- Genuine YKK zipper is colour matched for an upgraded look •
- Flat lace drawstring at hood with burnished metal grommets
- Front pocket with phone strap and grommet for headphone cord
- Twill neck tape and tear away label
- Adult sizes XS-3XL
- Select colours in 4XL & 5XL

### STOCKHOLM Half Zip - \$50.00

PRICE INCLUDES SINGLE COLOUR ONE LOCATION LOGO

- Unisex modern fit in  $280 \text{ g/m}^2$  fleece
- 65% polyester / 35% cotton with an anti-pill finish
- Genuine YKK METALUXE<sup>®</sup> zipper is anti-static and anti-scratch
- Preshrunk fabric is soft and stabilized for easy wash and wear
- Twill neck tape and tear away label
- Adult sizes XS-3XL
- Select colours in 4XL & 5XL

### STOCKHOLM Crewneck - \$40.00

PRICE INCLUDES SINGLE COLOUR ONE LOCATION LOGO

- Unisex modern fit in 280 g/m<sup>2</sup> fleece
- 65% polyester / 35% cotton with an anti-pill finish
- Preshrunk fabric is soft and stabilized for easy wash and wear
- Twill neck tape and tear away label
- Adult sizes XS-3XL
- Select colours in 4XL & 5XL

## STOCKHOLM Sweat Pant - \$45.00

PRICE INCLUDES SINGLE COLOUR ONE LOCATION LOGO

- • Unisex modern fit in  $280 \text{ g/m}^2$  fleece
- 65% polyester / 35% cotton with an anti-pill finish
- Side pockets and elastic waistband with drawstring
- Preshrunk fabric is soft and stabilized for easy wash and wear
- Elastic leg cuff for a great fit
- Tear away label
- Adult sizes XS-3XL
- Select colours in 4XL & 5XL