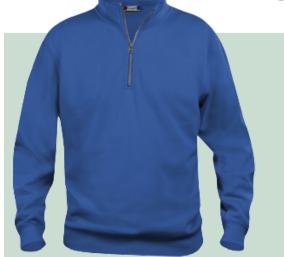

### STOCKHOLM Half Zip - \$50.00

PRICE INCLUDES SINGLE COLOUR ONE LOCATION LOGO

- Unisex modern fit in  $280 \text{ g/m}^2$  fleece
- 65% polyester / 35% cotton with an anti-pill finish
- Genuine YKK METALUXE<sup>®</sup> zipper is anti-static and anti-scratch
- Preshrunk fabric is soft and stabilized for easy wash and wear
- Twill neck tape and tear away label
- Adult sizes XS-3XL
- Select colours in 4XL & 5XL