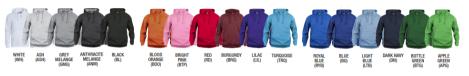

## STOCKHOLM Hoodie - \$45.00

PRICE INCLUDES SINGLE COLOUR ONE LOCATION LOGO

- Unisex modern fit in  $280 \text{ g/m}^2$  fleece
- 65% polyester / 35% cotton with an anti-pill finish
- Preshrunk fabric is soft and stabilized for easy wash and wear
- Flat lace drawstring at hood with burnished metal grommets
- Front pocket with phone strap and grommet for headphone cord
- Twill neck tape and tear away label
- Adult sizes XS-3XL
- Select colours in 4XL & 5XL

### STOCKHOLM Full Zip - \$55.00

PRICE INCLUDES SINGLE COLOUR ONE LOCATION LOGO

- Unisex modern fit in  $280 \text{ g/m}^2$  fleece
- 65% polyester / 35% cotton with an anti-pill finish
- Preshrunk fabric is soft and stabilized for easy wash and wear •
- Genuine YKK zipper is colour matched for an upgraded look •
- Flat lace drawstring at hood with burnished metal grommets
- Front pocket with phone strap and grommet for headphone cord
- Twill neck tape and tear away label
- Adult sizes XS-3XL
- Select colours in 4XL & 5XL

### STOCKHOLM Half Zip - \$50.00

PRICE INCLUDES SINGLE COLOUR ONE LOCATION LOGO

- Unisex modern fit in  $280 \text{ g/m}^2$  fleece
- 65% polyester / 35% cotton with an anti-pill finish
- Genuine YKK METALUXE<sup>®</sup> zipper is anti-static and anti-scratch
- Preshrunk fabric is soft and stabilized for easy wash and wear
- Twill neck tape and tear away label
- Adult sizes XS-3XL
- Select colours in 4XL & 5XL

### STOCKHOLM Crewneck - \$40.00

PRICE INCLUDES SINGLE COLOUR ONE LOCATION LOGO

- Unisex modern fit in 280 g/m<sup>2</sup> fleece
- 65% polyester / 35% cotton with an anti-pill finish
- Preshrunk fabric is soft and stabilized for easy wash and wear
- Twill neck tape and tear away label
- Adult sizes XS-3XL
- Select colours in 4XL & 5XL

## STOCKHOLM Sweat Pant - \$45.00

PRICE INCLUDES SINGLE COLOUR ONE LOCATION LOGO

- • Unisex modern fit in  $280 \text{ g/m}^2$  fleece
- 65% polyester / 35% cotton with an anti-pill finish
- Side pockets and elastic waistband with drawstring
- Preshrunk fabric is soft and stabilized for easy wash and wear
- Elastic leg cuff for a great fit
- Tear away label
- Adult sizes XS-3XL
- Select colours in 4XL & 5XL