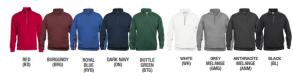

### STOCKHOLM Half Zip - \$50.00

PRICE INCLUDES SINGLE COLOUR ONE LOCATION LOGO

- Unisex modern fit in  $280 \text{ g/m}^2$  fleece
- 65% polyester / 35% cotton with an anti-pill finish
- Genuine YKK METALUXE<sup>®</sup> zipper is anti-static and anti-scratch
- Preshrunk fabric is soft and stabilized for easy wash and wear
- Twill neck tape and tear away label
- Adult sizes XS-3XL
- Select colours in 4XL & 5XL