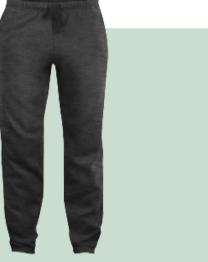

## STOCKHOLM Sweat Pant - \$45.00

PRICE INCLUDES SINGLE COLOUR ONE LOCATION LOGO

- • Unisex modern fit in  $280 \text{ g/m}^2$  fleece
- 65% polyester / 35% cotton with an anti-pill finish
- Side pockets and elastic waistband with drawstring
- Preshrunk fabric is soft and stabilized for easy wash and wear
- Elastic leg cuff for a great fit
- Tear away label
- Adult sizes XS-3XL
- Select colours in 4XL & 5XL