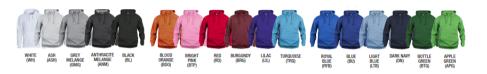

## STOCKHOLM Hoodie - \$45.00

PRICE INCLUDES SINGLE COLOUR ONE LOCATION LOGO

- Unisex modern fit in  $280 \text{ g/m}^2$  fleece
- 65% polyester / 35% cotton with an anti-pill finish
- Preshrunk fabric is soft and stabilized for easy wash and wear
- Flat lace drawstring at hood with burnished metal grommets
- Front pocket with phone strap and grommet for headphone cord
- Twill neck tape and tear away label
- Adult sizes XS-3XL
- Select colours in 4XL & 5XL

### STOCKHOLM Full Zip - \$55.00

PRICE INCLUDES SINGLE COLOUR ONE LOCATION LOGO

- Unisex modern fit in  $280 \text{ g/m}^2$  fleece
- 65% polyester / 35% cotton with an anti-pill finish
- Preshrunk fabric is soft and stabilized for easy wash and wear •
- Genuine YKK zipper is colour matched for an upgraded look •
- Flat lace drawstring at hood with burnished metal grommets
- Front pocket with phone strap and grommet for headphone cord
- Twill neck tape and tear away label
- Adult sizes XS-3XL
- Select colours in 4XL & 5XL

### STOCKHOLM Crewneck - \$40.00

PRICE INCLUDES SINGLE COLOUR ONE LOCATION LOGO

- Unisex modern fit in 280 g/m<sup>2</sup> fleece
- 65% polyester / 35% cotton with an anti-pill finish
- Preshrunk fabric is soft and stabilized for easy wash and wear
- Twill neck tape and tear away label
- Adult sizes XS-3XL
- Select colours in 4XL & 5XL