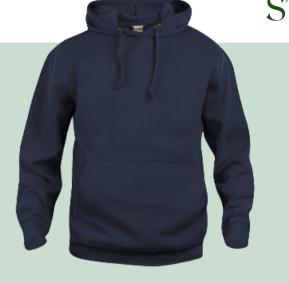

## STOCKHOLM Hoodie - \$45.00

PRICE INCLUDES SINGLE COLOUR ONE LOCATION LOGO

- Unisex modern fit in  $280 \text{ g/m}^2$  fleece
- 65% polyester / 35% cotton with an anti-pill finish
- Preshrunk fabric is soft and stabilized for easy wash and wear
- Flat lace drawstring at hood with burnished metal grommets
- Front pocket with phone strap and grommet for headphone cord
- Twill neck tape and tear away label
- Adult sizes XS-3XL
- Select colours in 4XL & 5XL