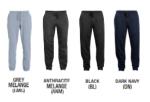

## STOCKHOLM Sweat Pant - \$45.00

PRICE INCLUDES SINGLE COLOUR ONE LOCATION LOGO

- • Unisex modern fit in  $280 \text{ g/m}^2$  fleece
- 65% polyester / 35% cotton with an anti-pill finish
- Side pockets and elastic waistband with drawstring
- Preshrunk fabric is soft and stabilized for easy wash and wear
- Elastic leg cuff for a great fit
- Tear away label
- Adult sizes XS-3XL
- Select colours in 4XL & 5XL